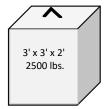

## **GRAVES CONCRETE**

Blocks are made with returned concrete

<u>\$70.00</u>

\$60.00

\$65.00

\$60.00