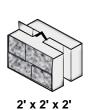

## **GRAVES CONCRETE**

Blocks are made with returned concrete

<u>\$70.00</u>

\$60.00

\$65.00

\$60.00

## <u>UnFaced V-Groove Blocks</u> Blocks are made with returned concrete

2' x 2' x 5' 2600 lbs. \$80.00

2' x 2' x 4' 2200 lbs. <u>\$75.00</u>

2' x 2' x 3' 1700 lbs. \$60.00 & 70.00

2' x 2' x 6' corner 3300 lbs. \$90.00