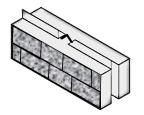

## Faced V-Groove Blocks Blocks are made with returned concrete

2' x 2' x 6' 3200 lb. \$90.00

2' x 2' x 4' 2200 lbs. \$85.00

2' x 2' x 3' 1600 lbs. \$70.00 & \$80.00

2' x 2' x 6' corner 3200 lbs. \$100.00