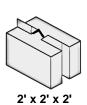

## **GRAVES CONCRETE**

Blocks are made with returned concrete

<u>\$70.00</u>

\$60.00

\$65.00

\$60.00