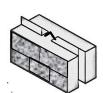

## Faced V-Groove Blocks Blocks are made with returned concrete

2' x 2' x 6' 3200 lb. \$90.00

2' x 2' x 4' 2200 lbs. \$85.00

2' x 2' x 3' 1600 lbs. \$70.00 & \$80.00

2' x 2' x 6' corner 3200 lbs. \$100.00