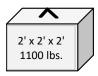

## <u>UnFaced V-Groove Blocks</u> Blocks are made with returned concrete

2' x 2' x 5' 2600 lbs. \$80.00

2' x 2' x 4' 2200 lbs. <u>\$75.00</u>

2' x 2' x 3' 1700 lbs. \$60.00 & 70.00

2' x 2' x 6' corner 3300 lbs. \$90.00