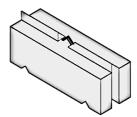

## <u>UnFaced V-Groove Blocks</u> Blocks are made with returned concrete

2' x 2' x 5' 2600 lbs. \$80.00

2' x 2' x 4' 2200 lbs. <u>\$75.00</u>

2' x 2' x 3' 1700 lbs. \$60.00 & 70.00

2' x 2' x 6' corner 3300 lbs. \$90.00