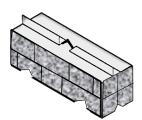

## Faced V-Groove Blocks Blocks are made with returned concrete

2' x 2' x 6' 3200 lb. \$90.00

2' x 2' x 4' 2200 lbs. \$85.00

2' x 2' x 3' 1600 lbs. \$70.00 & \$80.00

2' x 2' x 6' corner 3200 lbs. \$100.00