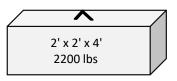

## <u>UnFaced V-Groove Blocks</u> Blocks are made with returned concrete

2' x 2' x 5' 2600 lbs. \$80.00

2' x 2' x 4' 2200 lbs. <u>\$75.00</u>

2' x 2' x 3' 1700 lbs. \$60.00 & 70.00

2' x 2' x 6' corner 3300 lbs. \$90.00