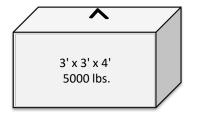

## **GRAVES CONCRETE**

Blocks are made with returned concrete

<u>\$70.00</u>

\$60.00

\$65.00

\$60.00