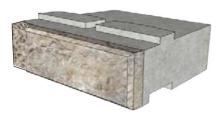

26" x 6" x 6' Cap 1000 lbs. \$110.00 4000 psi

Retaining Wall Blocks 16" High x 48" Long

Made with 4000psi Concrete

24" Deep Block \$105.00 39" Deep Block \$130.00 45" Deep Block \$140.00 60" Deep Block \$180.00

72" Deep Block \$205.00

Top Block \$90.00 Corner Block \$105.00 Half Blocks \$85.00 Cap Stone \$85.00 Step \$90.00

See Delivery Schedule On Reverse

Graves Concrete
P.O. Box 680 E. Templeton, MA.01438 978-939-5712 ext. 3